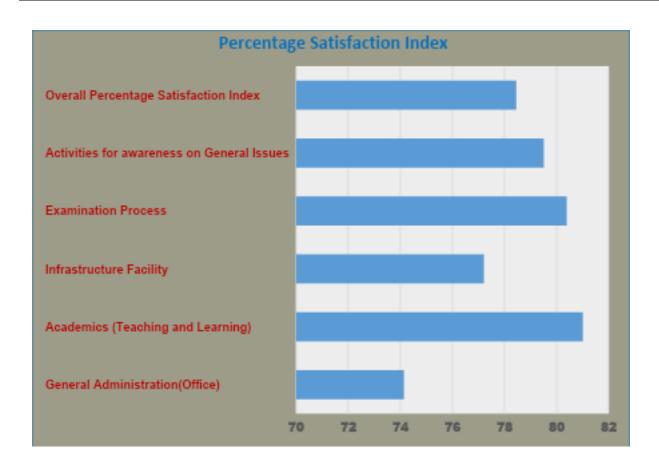

## STUDENTS' GENERAL FEEDBACK-II 2023-24

| Sr. No. | <b>Key Indicators</b>                      | Percentage Satisfaction Index |
|---------|--------------------------------------------|-------------------------------|
| 1       | General Administration (Office)            | 74.14                         |
| 2       | Academics (Teaching and Learning)          | 81.01                         |
| 3       | Infrastructure Facility                    | 77.21                         |
| 4       | Examination Process                        | 80.39                         |
| 5       | Activities for awareness on General Issues | 79.51                         |
|         | Overall Percentage Satisfaction Index      | 78.45                         |