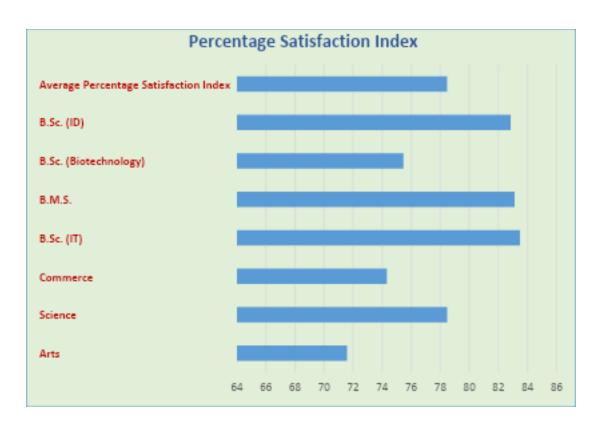

#### STUDENTS' GENERAL FEEDBACK-II 2023-24

| Sr. |                                              | Percentage Satisfaction |
|-----|----------------------------------------------|-------------------------|
| No. | Department/Faculty                           | Index                   |
| 1   | Arts                                         | 71.58                   |
| 2   | Science                                      | 78.47                   |
| 3   | Commerce                                     | 74.32                   |
| 4   | B. Sc. (IT)                                  | 83.48                   |
| 5   | B. M. S.                                     | 83.11                   |
| 6   | B. Sc. (Biotech.)                            | 75.46                   |
| 7   | B. Sc. (ID)                                  | 82.84                   |
|     | <b>Overall Percentage Satisfaction Index</b> | 78.47                   |