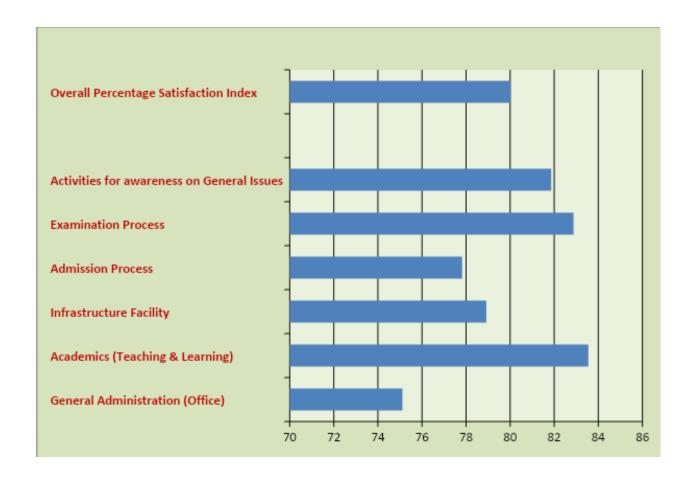

## STUDENTS' GENERAL FEEDBACK DEC 2023-24

| Sr. No. | Key Indicators                             | Percentage Satisfaction Index |
|---------|--------------------------------------------|-------------------------------|
| 1       | General Administration (Office)            | 75                            |
| 2       | Academics (Teaching & Learning)            | 84                            |
| 3       | Infrastructure Facility                    | 79                            |
| 4       | Admission Process                          | 78                            |
| 5       | Examination Process                        | 83                            |
| 6       | Activities for awareness on General Issues | 82                            |
|         | Overall Percentage Satisfaction Index      | 80                            |