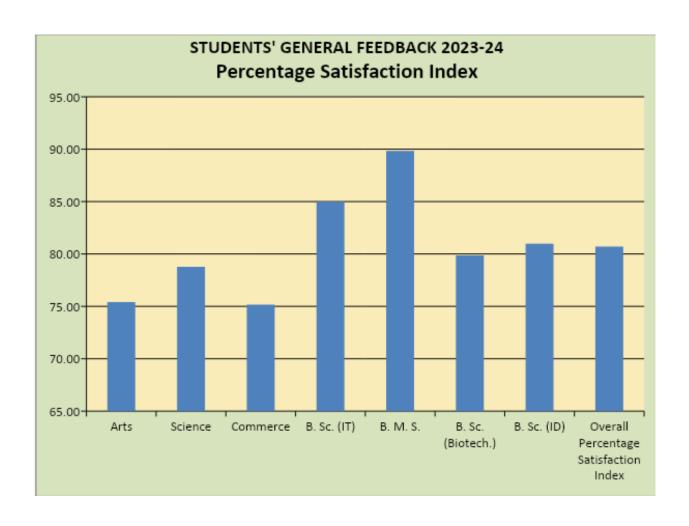

## STUDENTS' GENERAL FEEDBACK 2023-24

| Sr. |                                              | Percentage Satisfaction |
|-----|----------------------------------------------|-------------------------|
| No. | Department/Faculty                           | Index                   |
| 1   | Arts                                         | 75.40                   |
| 2   | Science                                      | 78.77                   |
| 3   | Commerce                                     | 75.16                   |
| 4   | B. Sc. (IT)                                  | 84.99                   |
| 5   | B. M. S.                                     | 89.84                   |
| 6   | B. Sc. (Biotech.)                            | 79.87                   |
| 7   | B. Sc. (ID)                                  | 80.97                   |
|     | <b>Overall Percentage Satisfaction Index</b> | 80.71                   |